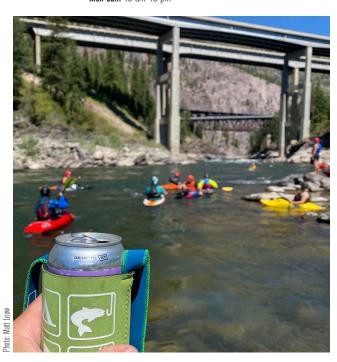

## SNIHSIJ 🔁

Anglers from around the world come to Montana for our blue ribbon trout streams, and a day on the water isn't complete without your favorite Montana craft beer. It's no surprise many of Montana's breweries and beers take their names from fishing terms and our iconic rivers. The same rivers that support our beloved fish provide clean water for the best beer you'll find anywhere.