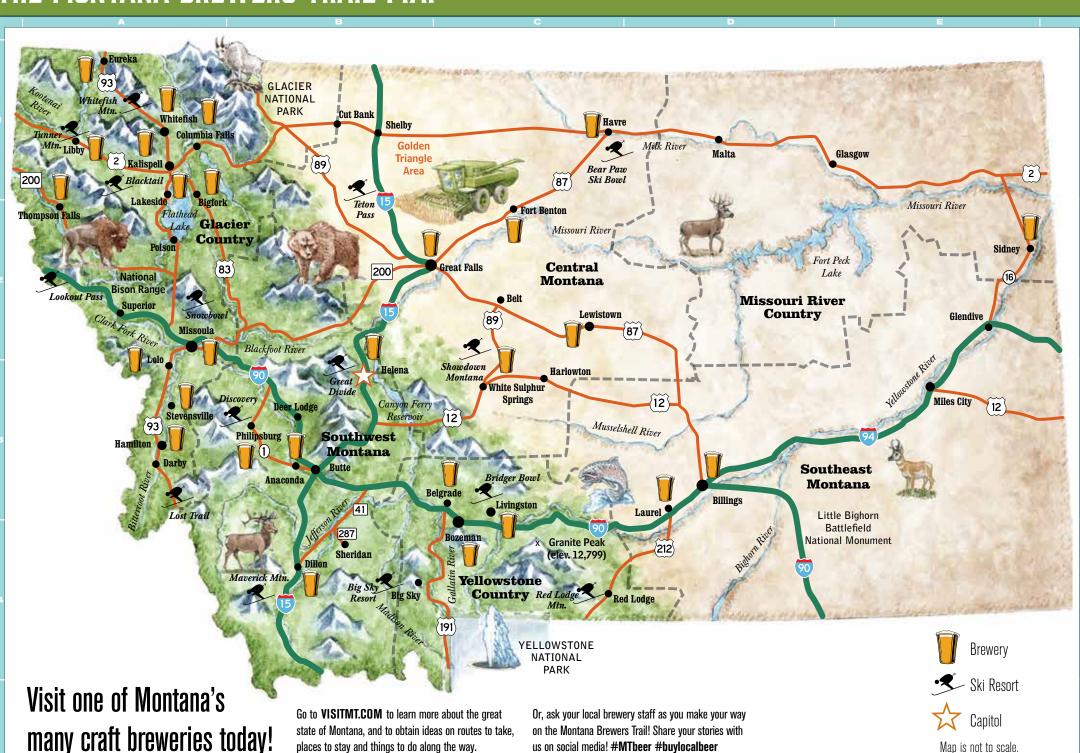

## THE MONTANA BREWERS TRAIL MAP

us on social media! #MTbeer #buylocalbeer

places to stay and things to do along the way.

## SN NIOC

Map is not to scale

## **MONTANA BREWERIES**

Brewery is a member of the Montana Brewers Association.