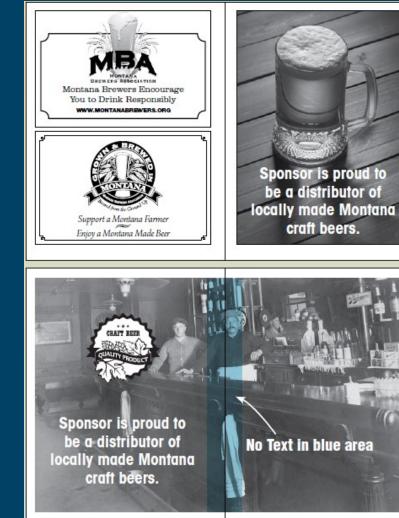

### **Rendezvous Program Advertising Guidelines**

Tour and Music Lover Sponsors: Double-Truck 2-page Ad 8" wide x 5" high (\*1/2" safe area in center)

**Gold Sponsors:** Full Page Ad 3.75" wide x 5" high

Silver Sponsors: Half Page Ad 3.75" wide x 2.42" high

### For Double-Truck Ads:

DO NOT place text or important information in the center where the spine of the booklet could distort or hide the image. Leave 1/2" in center as safe area.

Ads may be a statement of support for the brewers or an advertisement for your own product or service.