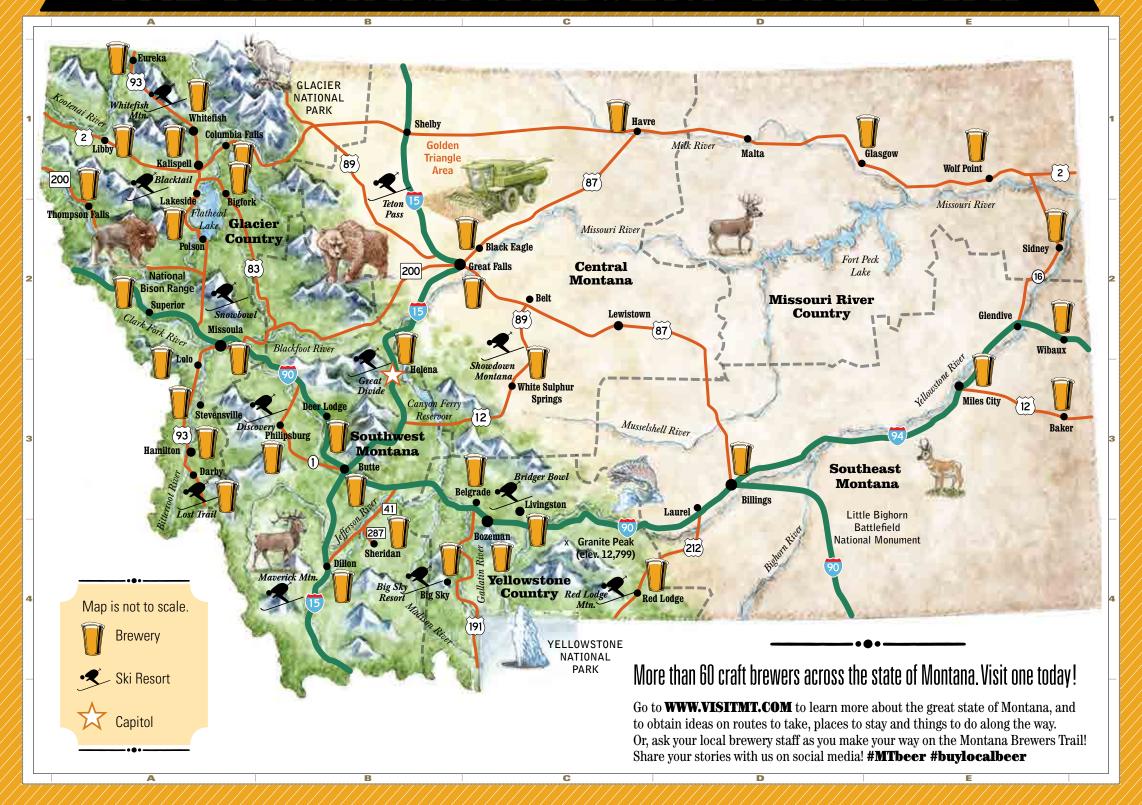

# The Montana Brewery Trail Map

#### GLACIER COUNTRY

Backslope Brewing | Map A1 1107 9th St. W. (Hwy 2), Columbia Falls backslopebrewing.com Mon-Sat: 11 am-8 pm 10

Bandit Brewing Co. | Map A3 308 E. Tanner, Darby banditbeer.com, 406-646-6003 Tue-Sun: Noon-8 pm

Bayern Brewing, Inc. | Map A2 1507 Montana St., Missoula bayernbrewery.com, 406-721-1482 Mon-Sat: 11 am-8:30 pm, Sun: Noon-8 pm |

Big Sky Brewing Company | Map A2 5417 Trumpeter Way, Missoula bigskybrew.com, 406-549-2777 Summer Mon-Fri: 11am-7pm, Sat: 11am-6pm, Sun: 11am-5pm Fall-Spring Mon-Fri: 11am-6:30pm, Sat: 11am-6pm, Closed Sun

Bitter Root Brewing | Map A3 101 Marcus St., Hamilton bitterrootbrewing.com, 406-363-7468 **Daily:** 11:30 am-8 pm | Blacksmith Brewing | Map A3

blacksmithbrewing.com, 406-777-0680

Sun-Wed: 2-8 pm, Thur-Sat: Noon-8 pm Bonsai Brewing | Map A1 549 Wisconsin Ave., Whitefish bonsaibrew.com, 406-730-1717 Tue-Sun: 1-8 pm

114 Main St., Stevensville

Cabinet Mountain Brewing | Map A1 206 Mineral Ave., Libby cabinetmountainbrewing.com, 406-293-2739 (BREW)

draughtworksbrewery.com, 406-541-1592

Mon-Sat: Noon-8 pm Sun: Check for seasonal hours X Draught Works Brewing | Map A2 915 Toole Ave., Missoula

Daily: Noon-9 pm X Dunluce Brewing | Map A2 Superior dunlucebrewing.com, 406-531-4578

Sold at local bars. See website for locations Flathead Lake Brewing | Map A1 Woods Bay Brewery: 26008 East Lake Shore Rte., Bigfork

flatheadlakebrewing.com, 406-837-0353 Mon-Fri: 3-8 pm 10 Bigfork Brewery: 116 Holt Dr., Bigfork, 406-837-0085 Daily: 11 am-10 pm, call ahead for tour information Great Burn Brewing | Map A2

2230 McDonald Ave., Missoula greatburnbrewing.com, 406-317-1557 Sun-Thur: 2-8 pm, Fri & Sat: Noon-8 pm 🔀 **Great Northern Brewing | Map A1** 

2 Central Ave., Whitefish greatnorthernbrewing.com, 406-863-1000 **Daily:** 11 am-11 pm 1

Higherground Brewing | Map A3 518 N. 1st St., Hamilton highergroundbrewing.com, 406-375-5204 Tues-Sat: 11 am-8 pm, Sun: 1-8 pm |

H.A. Brewing Co. | Map A1 2525 Grave Creek Rd., Eureka habrewing.com, 406-889-3950 Summer Tue-Sun: 3-9 pm, Winter Wed-Sun: 3-9 pm |

Kalispell Brewing | Map A1 412 Main St., Kalispell kalispellbrewing.com, 406-756-BREW Mon-Sat: Noon-8 pm, Daily June-Sept: Noon-8 pm

Kettlehouse Brewing | Map A2 kettlehouse.com, 406-728-1660 Southside: 602 Myrtle St., Missoula Daily: Noon-9:30 pm Northside: 313 N. 1st St. W, Missoula Daily: Noon-8:00 pm

Limberlost Brewing Company | Map A2 1017 Main St., Thompson Falls limberlostbrewingcompany.com, 406-356-6198 **Expected Opening:** June 2016

lolopeakbrewing.com, 406-493-6231 Daily: 11 am-8 pm | Missoula Brewing Company | Map A2 200 International Blvd., Missoula

highlanderbeer.com. 406-549-8193

Lolo Peak Brewing | Map A3

6201 Brewery Way, Lolo

Tamarack Brewing | Map A1 105 Blacktail Road, Lakeside tamarackbrewing.com, 406-844-0244 **Daily:** 11 am-10 pm |

Mon-Thur: 3-8 pm, Fri-Sun: Noon-8 pm

Wildwood Brewing | Map A3 4018 US Hwy 93 North, Stevensville wildwoodbrewing.com, 406-777-2855 Daily: 4-8 pm

## Southwest Montana

Beaverhead Brewing | Map 84 218 South Montana St., Dillon beaverheadbeer.com, 406-988-0011 Mon-Fri: 3-8 pm Sat: Noon-8 pm Sun: 3-8 pm

CopperWild Brewing | Map B3

copperwildbrewing.com, 406-782-1700

Tue-Sat: 11 am-8 pm, Sun: Noon-8 pm

43 E. Park St., Butte

Butte Brewing | Map 83 465 East Galena St., Butte facebook.com/buttebrewing, 406-491-5980 Daily: Noon-8 pm

Elk Ridge Brewing Company | Map B3 320 Main St., Deer Lodge elkridgebrewingcompany.com **Expected Opening:** Spring 2016

Lewis and Clark Brewing | Map B3 1517 Dodge Ave., Helena lewisandclarkbrewing.com, 406-442-5960 Mon-Wed: 2-9:30 pm, Thurs-Fri: 2-10:30 pm,

Sat: Noon-10:30 pm, Sun: Noon-9 pm X Muddy Creek Brewery | Map B3

facebook.com/muddycreekbrewery, 406-299-3645 Sun-Fri: 3-8 pm, Sat: Noon-8 pm Philipsburg Brewing | Map B3

2 E. Galena St., Butte

101 W. Broadway, Philipsburg philipsburgbrewingcompany.com, 406-859-2739 Daily: 10 am-8 pm **2nd Location:** Silver Springs Brewery & Tasting Room 106 Brewery Road, Philipsburg, 406-859-3226

Quarry Brewing | Map B3 124 W. Broadway, Butte wedig.beer, 406-723-0245

Ruby Valley Brew | Map 84

Sheridan, MT

**Mon-Fri:** 3-8 pm, **Sat:** 1-8 pm, **Sun:** 1-6 pm

Ruby **Valley Brew** 

406-842-5977 **Expected Opening:** Summer 2016 Ten Mile Creek Brewery | Map B3 48 N. Last Chance Gulch, Helena

facebook.com/TenMileCreekBrewery, 406-231-0575

#### Daily: Noon-8 pm CENTRAL MONTANA

2 Basset Brewery | Map C3 202 E. Main, White Sulphur Springs 2bassetbrewery.com, 406-547-BEER Wed-Sun: 2-8 pm, Closed Mon-Tue

Black Eagle Brewery | Map C2

1602 25th Ave. NE, Black Eagle

pitstopblackeagle.com, 406-868-1866

Sun-Thur: Noon-8/10 pm, Fri-Sat: Noon-2 am Bowser Brewing Co | Map C2 1826 10th Ave. S., Great Falls bowserbrew.com, 406-315-1340 **Daily:** 3-8 pm **X** 

Mighty Mo Brewing | Map C2

412 Central Ave., Great Falls mightymobrewing.com, 406-952-0342

Daily: 11 am-8 pm The Front Brewing Company | Map C2

215 Third St. NW, Great Falls thefrontbrewing.com, 406-727-3947 **Mon-Sat:** 8 am-10 pm, **Sun:** 8 am-8 pm Triple Dog Brewing | Map C1 675 1st St. West, Havre

facebook.com/brewon2, 406-879-8103 Wed-Fri: 4-9 pm, Sat & Sun: 2-9 pm

#### YELLOWSTONE COUNTRY

406 Brewing | Map C4 101 East Oak, Suite D, Bozeman 406brewing.com, 406-585-3745 Mon-Sun: 11 am-8 pm |

Beehive Basin Brewery | Map B4 245 Town Center Ave., Big Sky beehivebasinbrewery.com, 406-995-7444 Daily: Noon-8 pm X

Bozeman Brewing Company | Map C4 504 N. Broadway, Bozeman bozemanbrewing.com, 406-585-9142 Sat-Thur: 2-8 pm, Fri: Noon-8 pm

Bridger Brewing | Map C4 1609 South 11th Ave., Bozeman bridgerbrewing.com, 406-587-2124 **Daily:** 11:30 am-9 pm (

Bunkhouse Brewery | Map C4 1216 W. Lincoln St., Bozeman bunkhousebrewery.com, 406-577-2074 Mon-Wed: 2-8 pm, Thur-Sat: Noon-8 pm, Closed Sun

Katabatic Brewing Company | Map C3 117 West Park St., Livingston katabaticbrewing.com, 406-333-2855 🔀 Summer: Noon-8 pm, Winter M-Th: 2-8 pm, F-Su: 12-8 pm

Madison River Brewing Company | Map C3 20900 Frontage Rd., Building B, Belgrade madisonriverbrewing.com, 406-599-3429 Daily: 2-8 pm

mapbrewing.com, 406-587-4070 Daily: Noon-9 pm X Neptune's Brewery | Map C3 119 North L St., Livingston neptunesbrewery.com, 406-222-7837

510 Manley Road, Bozeman

Daily: Noon-8 pm 1

Red Lodge Ales | Map D4

Daily: Noon-8 pm X

Outlaw Brewing | Map C4 2876 North 27th Ave. Bozeman outlaw-brewing.com, 406-577-2403 Sun-Thur: 2-8 pm, Fri & Sat: Noon-8 pm

Winter Daily: 11 am-9 pm, Summer Daily: 11am-10 pm White Dog Brewing Co | Map C4 121 W. Main St., Unit B, Bozeman whitedogbrewing.com, 406-992-5798

1445 North Broadway, Red Lodge

redlodgeales.com, 406-446-4607

## MISSOURI RIVER COUNTRY

Busted Knuckle Brewery | Map [1] 303 1st Ave. South, Glasgow facebook.com/bustedknucklebrew, 406-228-2277 Wed-Sat: 4-8 pm

Meadowlark Brewing | Map E2 117 S. Central Ave., Sidney meadowlarkbrewing.com, 406-433-2337 (BEER) Mon-Sat: 7 am-10 pm

Missouri Breaks Brewing | Map E1 326 Main, Wolf Point missouribreaksbrewing.com, 406-653-1467 Mon: 5-8 pm, Tue-Sat: 4-8 pm, Coffee Shop Fri: 7:30-Noon, Sat: 9 am-Noon

### Southeast Montana

Beaver Creek Brewery | Map E2 104 Orgain Ave. W., Wibaux beavercreekbrewery.com, 406-795-2337 Thurs-Sun: 4-8 pm | next door

3060 Gabel Road, Billings canyoncreekbrewing.com, 406-656-2528 Daily: 2-8 pm Old Skool Brewery | Map E3

Canyon Creek Brewery | Map D3

Thirsty Street Brewing Co. | Map D3 3008 1st Ave. N., Billings thirstystreet.com, 406-969-3200 Mon-Thurs: 3-8 pm, Fri-Sat: Noon-8 pm, Sun: Noon-5 pm X

115 E Montana Ave., Baker

**Expected Opening: Spring 2017** 

TiltWürks | Map E3 406 Pacific Ave., Miles City milescitybrewery.com, 406-951-6288 **Expected Opening:** July 2016 Überbrew | Map □3

UBERBREW 2305 Montana Ave., Billings

uberbrewmt.com, 406-534-6960 **Daily:** 11 am-9 pm | Brewery has a restaurant on site. X Brewery has a limited menu.